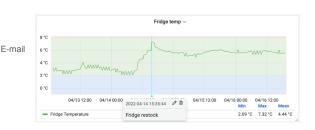

# Fridge temp 8 °C 5 °C 4 °C 1 °C 06/18 00000 06/19 00000 06/20 00000 06/21 00000 06/22 00000 06/23 00000 06/24 00000 1 °C 1 °C

# Realtime monitoring with history & Reports