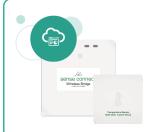

# Wireless Bridge Connector

Up to 32 Temperature sensors

R 139 p/m

# Wireless Temperature Sensor

Connects to Bridge (One require for every fridge)

R80 p/m

info@senseconnect.co.za